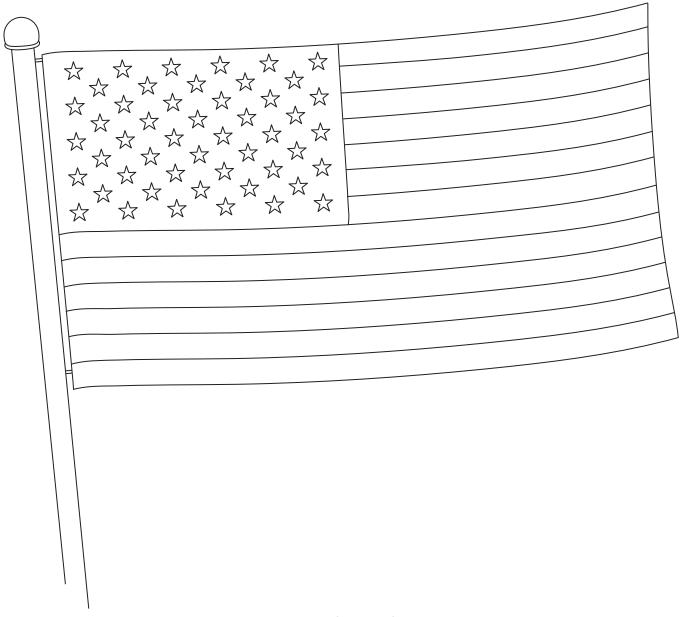

# Coloring in the U.S.

Welcome home! Celebrate your return by coloring in the American flag!