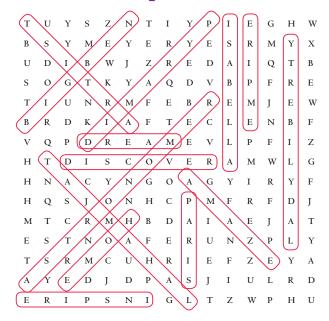

#### **Word Find**

Locate and circle the words listed below.

BIG BEN

INSPIRE PYRAMID AMAZE DISCOVER ARTIST DREAM **ISABELLA** TAJ MAHAL ASTRONOMER **EMPIRE** LADY LIBERTY **PARIS** 

**HOME** 

T U Y S Z N T I Y P I Е G Η W В S Y E Y Е R Y Ε S R X M M Y U D I В W J Z R E D I T В Α Q S P F O G T K Y A Q D V В R Ε T U F E R W I N R M В E J E M В R D K I A F T E C L E N В F V P P Q D R E V F Z E A M L Ι T S  $\mathsf{C}$ O E R Η D I V W L G A M Η  $\mathsf{C}$ N G R F N A Y O A G Y I Y Н Н Q S J 0 N C P F R F D M J M T C R M Η В D  $\mathbf{A}$ I A E J A T Z P E S T N O A F E R U N L Y S Z T R M C U Η R I E F E Y A P S U R A Y Ε D D A I L D E R I P S N I G L T Z W P Η U