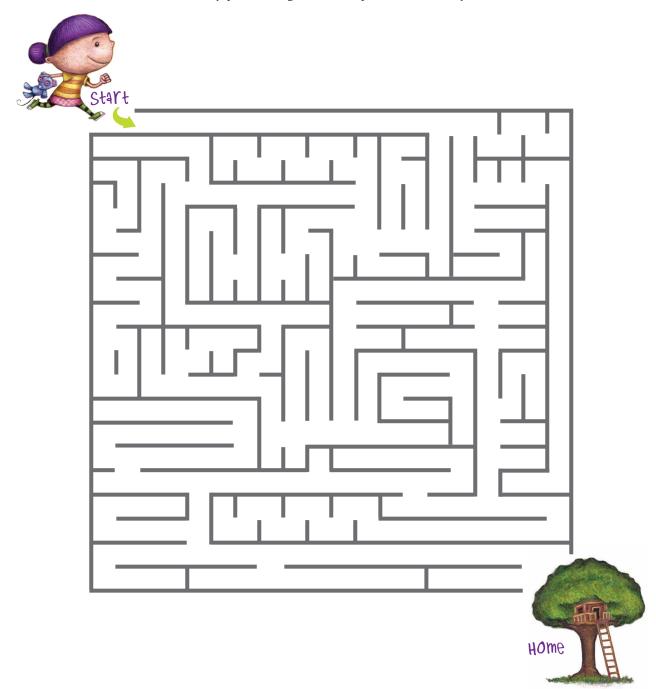

### Maze

Isabella has traveled to so many places she got lost! Help her find her way home to her tree house!