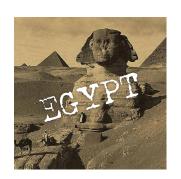

#### Tour guide:

France: Draw a picture of Isabella in Paris! (activity sheet included)

China: Build a Great Wall! Children can use paper towel rolls or empty boxes to build their own.

Egypt: Go on a dig! Children can hunt for archaeological treasures in boxes filled with packing peanuts or newspaper.