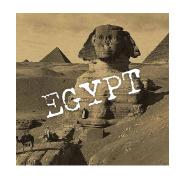

#### Tour guide:

France: Draw a picture of Isabella in Paris! (activity sheet included)

China: Build a Great Wall! Children can use paper towel rolls or empty boxes to build their own.

Egypt: Go on a dig! Children can hunt for archaeological treasures in boxes filled with packing peanuts or newspaper.