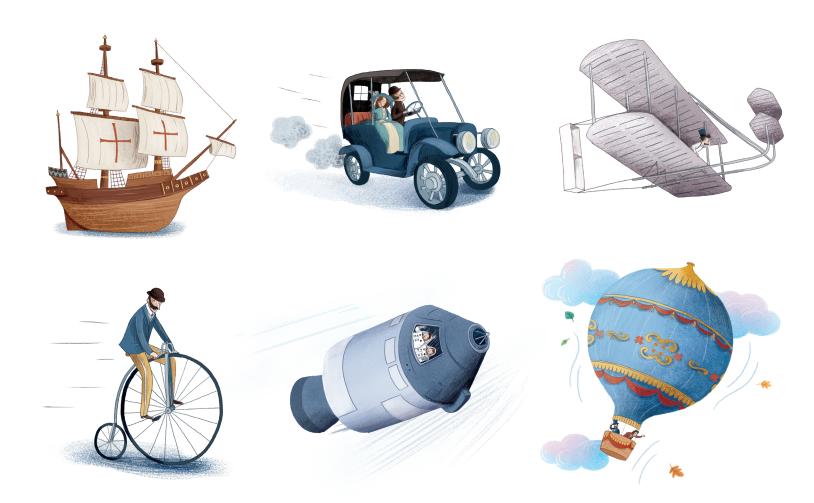

### **Choose Your Ride**

The moon loves visitors. Maybe one day YOU will visit her!
But how would you get there? Circle the picture of the vehicle
you would take to get to the moon.