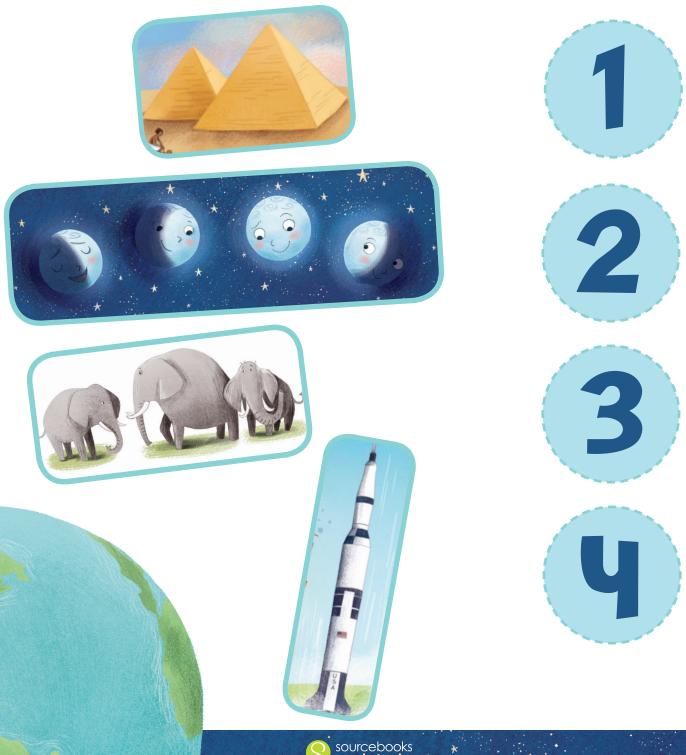

### **Number/Picture Match**

1, 2, 3, or 4... How many do you see? Draw a line connecting the number to how many you see in each picture.