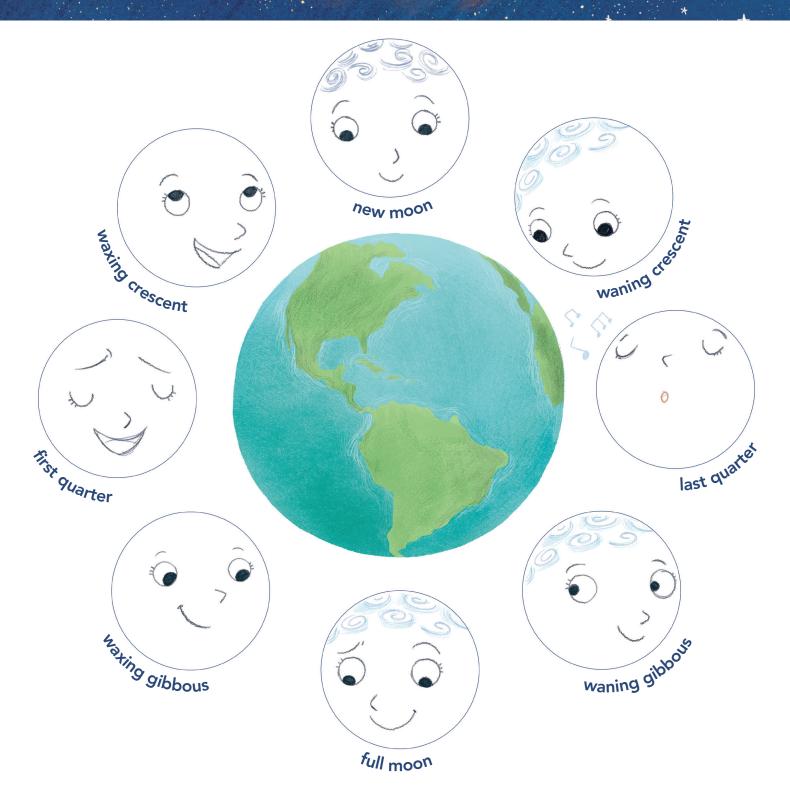

### **Number/Picture Match**

1, 2, 3, or 4... How many do you see? Draw a line connecting the number to how many you see in each picture.







### **Choose Your Ride**

The moon loves visitors. Maybe one day YOU will visit her!
But how would you get there? Circle the picture of the vehicle
you would take to get to the moon.





## Phases of the Moon

Read each caption and draw the phases of the moon.





# **My Moon Chart**

Look at the moon each night for one month. Write down the date of each observation and shade the circle to reflect the shape of the moon.

| Sunday | Monday | Tuesday | Wednesday | Thursday | Friday | Saturday |
|--------|--------|---------|-----------|----------|--------|----------|
|        |        |         |           |          |        |          |
|        |        |         |           |          |        |          |
|        |        |         |           |          |        |          |



### **Craft Sheet**

The Moon has many phases. Which do you like best? Color in the Moon to show your favorite phase! Then hang it in your room so the moon always has a friend nearby...



Hi