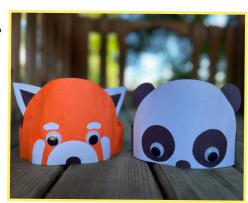

### MAKE YOUR OWN PANDA HATS

#### SUPPLIES NEEDED:

- Cardstock for making the templates
- Scissors
- Pen or marker for tracing templates
- Black, white, and red/orange construction paper
- Glue or double-sided tape
- Self-adhesive googly eyes (suggest 25mm or larger)

#### GIANT PANDA INSTRUCTIONS

- 1. Print template onto cardstock and cut out shapes.
- 2. Use cutouts to trace shapes onto appropriate colored construction paper and cut out:
  - 1 Head (white)
  - 1 Nose (black)
  - 2 Eye Spots (black)

- 2 Ears (black)
- 2 Headband Strips (black or white)
- 3. Center the Nose along the bottom edge of the Head and glue down.
- 4. Place each Eye Spot onto the Head and glue down.
- 5. Stick one googly eye onto each Eye Spot.
- 6. Put glue on the front bottom of each Ear and stick to the back of the Head.
- 7. Glue one Headband to each side of the Head (on the back), aligning the bottom edges.
- 8. Glue the free ends of the headbands together to fit the child's head.
- 9. Let hat dry.

### **RED PANDA INSTRUCTIONS**

- 1. Print template onto cardstock and cut out shapes.
- 2. Use cutouts to trace shapes onto appropriate colored construction paper and cut out:
  - 1 Head (orange or red)
  - 1 Muzzle (white)
  - 1 Nose (black)
  - 2 Ears (white)

- 2 Inside Ears (black)
- 2 Cheek Stripes (white)
- 2 Eyebrows (white)
- 2 Headbands (orange or red)
- 3. Center the Muzzle along the bottom edge of the Head and glue down.
- 4. Center the Nose along the bottom edge of the Muzzle and glue down.
- 5. Stick Googly Eyes in chosen places.
- 6. Place Cheek Stripes on either side of the eyes, aligned with the bottom edge of the Head, and glue down.
- 7. Glue Eyebrows above Googly Eyes.
- 8. Glue Inside Ears onto the Ears, aligned along the bottom.
- 9. Put glue on the front bottom of the Inside Ears/Ears and glue to the back of the Head.
- 10. Glue one Headband to each side of the Head (on the back), aligning the bottom edges.
- 11. Glue the free ends of the Headbands together to fit the child's head.
- 12. Let hat dry.