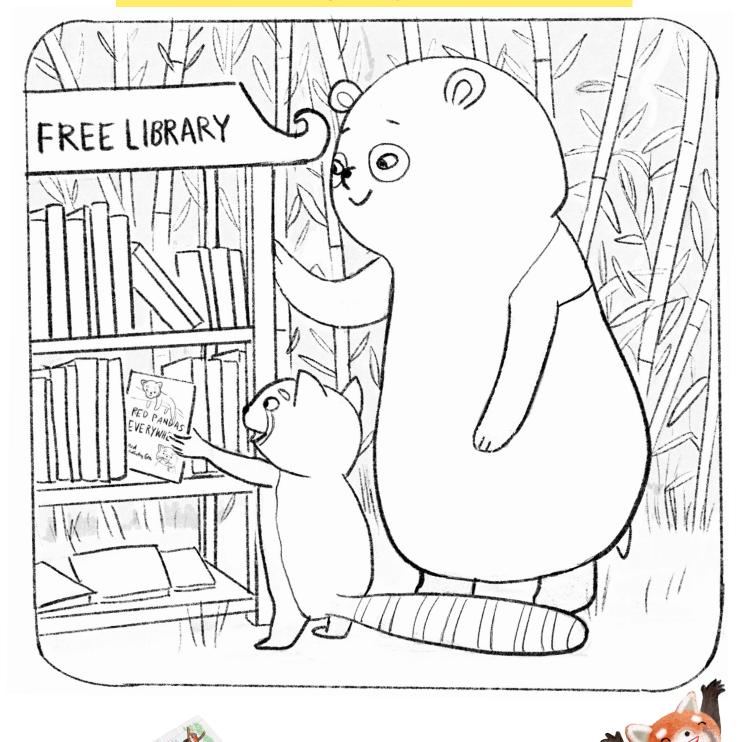

### **COLORING SHEET** Color the scene

MAZE Red wants to share her book with her friends!
Can you help her find them?