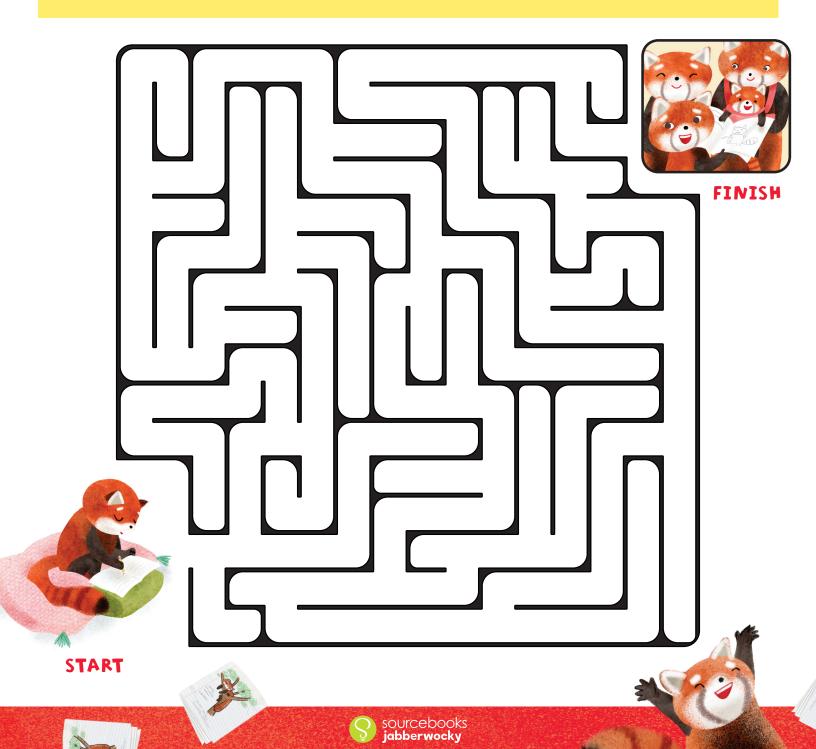

### **COLORING SHEET** Color the scene

MAZE Red wants to share her book with her friends!
Can you help her find them?