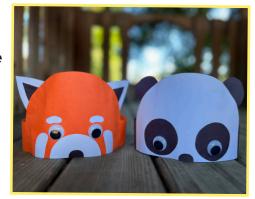

### MAKE YOUR OWN PANDA HATS

#### GIANT PANDA INSTRUCTIONS

- 1. Print template onto cardstock and cut out shapes.
- 2. Use cutouts to trace shapes onto appropriate colored construction paper and cut out:
  - 1 Head (white)
  - 1 Nose (black)
  - 2 Eye Spots (black)

- 2 Ears (black)
- 2 Headband Strips (black or white)
- 3. Center the Nose along the bottom edge of the Head and glue down.
- 4. Place each Eye Spot onto the Head and glue down.
- 5. Stick one googly eye onto each Eye Spot.
- 6. Put glue on the front bottom of each Ear and stick to the back of the Head.
- 7. Glue one Headband to each side of the Head (on the back), aligning the bottom edges.
- 8. Glue the free ends of the headbands together to fit the child's head.
- 9. Let hat dry.

## GIANT PANDA HAT

Headband (2)

### **RED PANDA INSTRUCTIONS**

- 1. Print template onto cardstock and cut out shapes.
- 2. Use cutouts to trace shapes onto appropriate colored construction paper and cut out:
  - 1 Head (orange or red)
  - 1 Muzzle (white)
  - 1 Nose (black)
  - 2 Ears (white)

- 2 Inside Ears (black)
- 2 Cheek Stripes (white)
- 2 Eyebrows (white)
- 2 Headbands (orange or red)
- 3. Center the Muzzle along the bottom edge of the Head and glue down.
- 4. Center the Nose along the bottom edge of the Muzzle and glue down.
- 5. Stick Googly Eyes in chosen places.
- 6. Place Cheek Stripes on either side of the eyes, aligned with the bottom edge of the Head, and glue down.
- 7. Glue Eyebrows above Googly Eyes.
- 8. Glue Inside Ears onto the Ears, aligned along the bottom.
- 9. Put glue on the front bottom of the Inside Ears/Ears and glue to the back of the Head.
- 10. Glue one Headband to each side of the Head (on the back), aligning the bottom edges.
- 11. Glue the free ends of the Headbands together to fit the child's head.
- 12. Let hat dry.

## RED PANDA HAT

Headband (2)

CREATE YOUR OWN STORY In How This Book Got Red, Red never saw herself in a book, so she wrote her own book about Red Pandas. Now it's your turn to write a story that represents you!