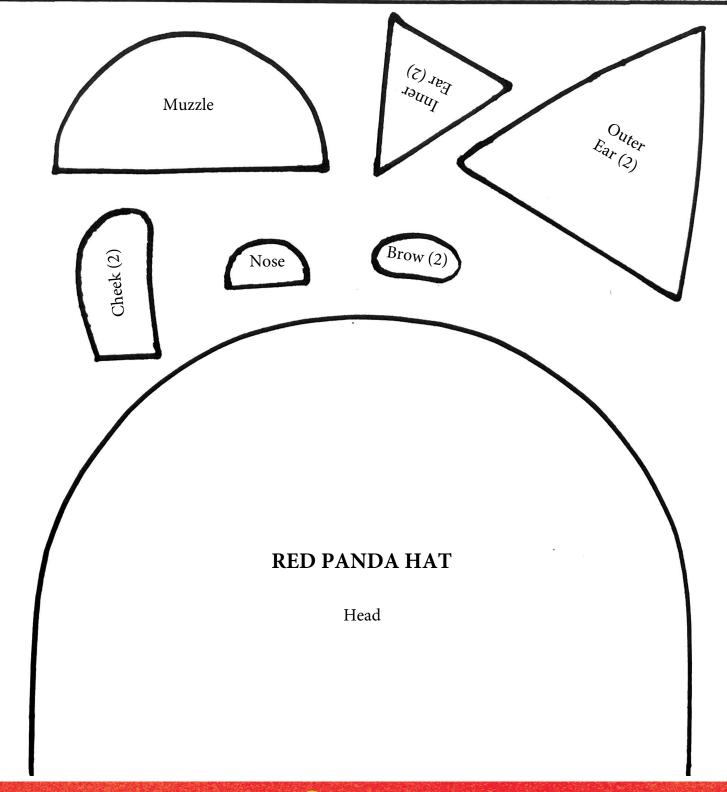

### **RED PANDA INSTRUCTIONS**

- 1. Print template onto cardstock and cut out shapes.
- 2. Use cutouts to trace shapes onto appropriate colored construction paper and cut out:
  - 1 Head (orange or red)
  - 1 Muzzle (white)
  - 1 Nose (black)
  - 2 Ears (white)

- 2 Inside Ears (black)
- 2 Cheek Stripes (white)
- 2 Eyebrows (white)
- 2 Headbands (orange or red)
- 3. Center the Muzzle along the bottom edge of the Head and glue down.
- 4. Center the Nose along the bottom edge of the Muzzle and glue down.
- 5. Stick Googly Eyes in chosen places.
- 6. Place Cheek Stripes on either side of the eyes, aligned with the bottom edge of the Head, and glue down.
- 7. Glue Eyebrows above Googly Eyes.
- 8. Glue Inside Ears onto the Ears, aligned along the bottom.
- 9. Put glue on the front bottom of the Inside Ears/Ears and glue to the back of the Head.
- 10. Glue one Headband to each side of the Head (on the back), aligning the bottom edges.
- 11. Glue the free ends of the Headbands together to fit the child's head.
- 12. Let hat dry.

## RED PANDA HAT

Headband (2)

CREATE YOUR OWN STORY In How This Book Got Red, Red never saw herself in a book, so she wrote her own book about Red Pandas. Now it's your turn to write a story that represents you!