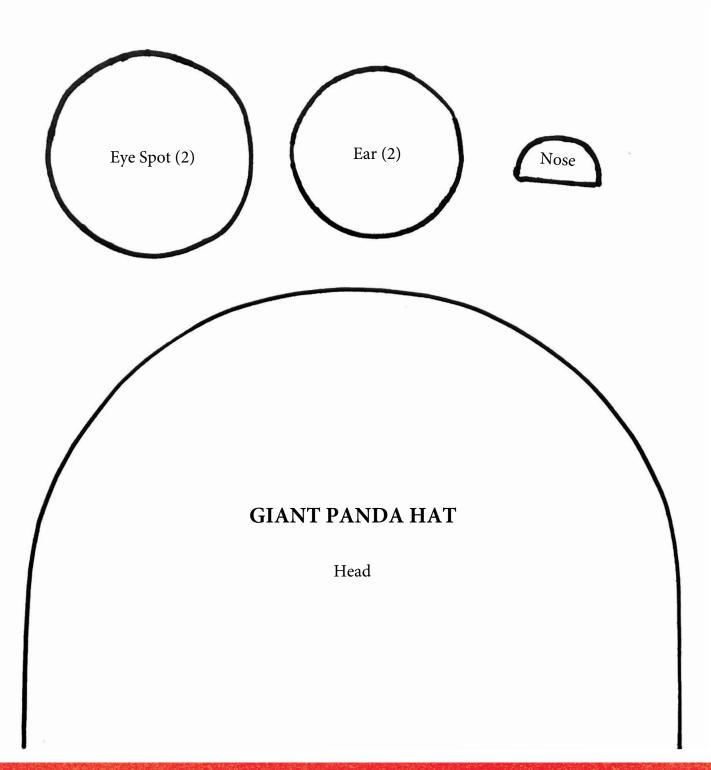

#### GIANT PANDA INSTRUCTIONS

- 1. Print template onto cardstock and cut out shapes.
- 2. Use cutouts to trace shapes onto appropriate colored construction paper and cut out:
  - 1 Head (white)
  - 1 Nose (black)
  - 2 Eye Spots (black)

- 2 Ears (black)
- 2 Headband Strips (black or white)
- 3. Center the Nose along the bottom edge of the Head and glue down.
- 4. Place each Eye Spot onto the Head and glue down.
- 5. Stick one googly eye onto each Eye Spot.
- 6. Put glue on the front bottom of each Ear and stick to the back of the Head.
- 7. Glue one Headband to each side of the Head (on the back), aligning the bottom edges.
- 8. Glue the free ends of the headbands together to fit the child's head.
- 9. Let hat dry.

## GIANT PANDA HAT

Headband (2)